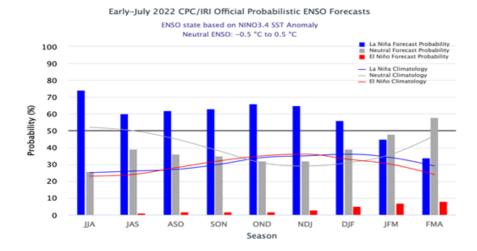

The La Nina probability in 2022 as shown above will contribute to good harvest for coming winter crop. It is worth to note that growing areas in Thailand is decreasing. Presently, the areas in West and East that represent main harvesting areas for processing is now 300,000 rai, compared with 383,000 rai in 2014. While there is an increase of supply in 2022 over 2021, we do not expect much increase in 2023 because of higher production cost due to higher price of chemicals and fertilizers, as well as the limited labor force.