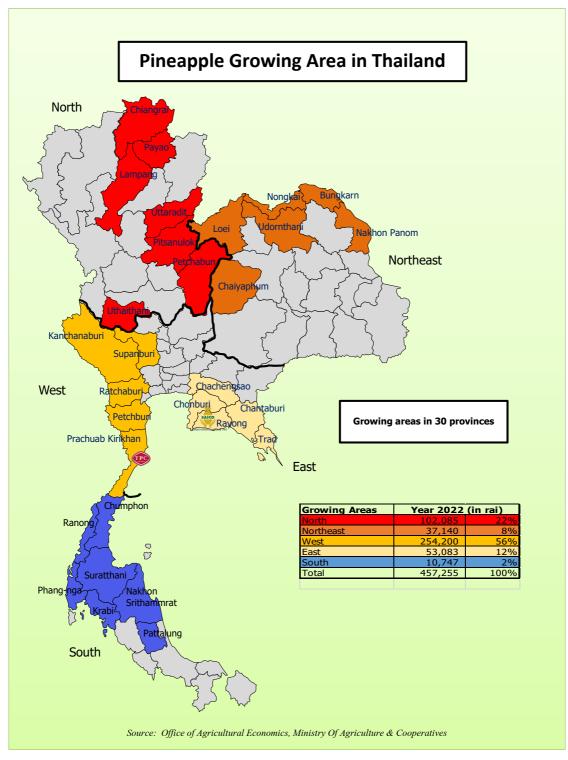

The La Nina probability in 2022 as shown above will contribute to good harvest for coming winter crop. It is worth to note that growing areas in Thailand is decreasing. Presently, the areas in West and East that represent main harvesting areas for processing is now 300,000 rai, compared with 383,000 rai in 2014. While there is an increase of supply in 2022 over 2021, we do not expect much increase in 2023 because of higher production cost due to higher price of chemicals and fertilizers, as well as the limited labor force.